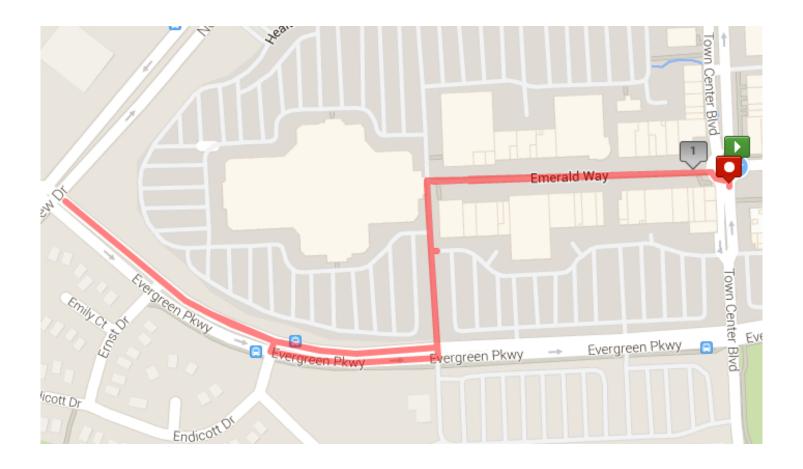

## Help Line:

Start at the Bowie Town Center by the Fountain on Emerald Way Walk toward Macy's on the LEFT side of the street Turn LEFT at West Drive & follow to Evergreen Pkwy. Cross Evergreen Pkwy Turn RIGHT staying on Evergreen Pkwy Turn around at Northview Dr. and return staying on Evergreen Pkwy Turn LEFT at West Drive Turn RIGHT on Emerald Way Walk roward SEARS CONGRATULATIONS! YOU HAVE FINISHED!

## Help Line:

| Start at the Bowie Town Center by the Fountain on Emerald Way     |
|-------------------------------------------------------------------|
| Walk toward Macy's on the LEFT side of the street                 |
| Turn LEFT at West Drive & follow to Evergreen Pkwy.               |
| Cross Evergreen Pkwy                                              |
| Turn RIGHT staying on Evergreen Pkwy                              |
| Turn around at Northview Dr. and return staying on Evergreen Pkwy |
| Turn LEFT at West Drive                                           |
| Turn RIGHT on Emerald Way                                         |
| Walk roward SEARS                                                 |
| CONGRATULATIONS! YOU HAVE FINISHED!                               |