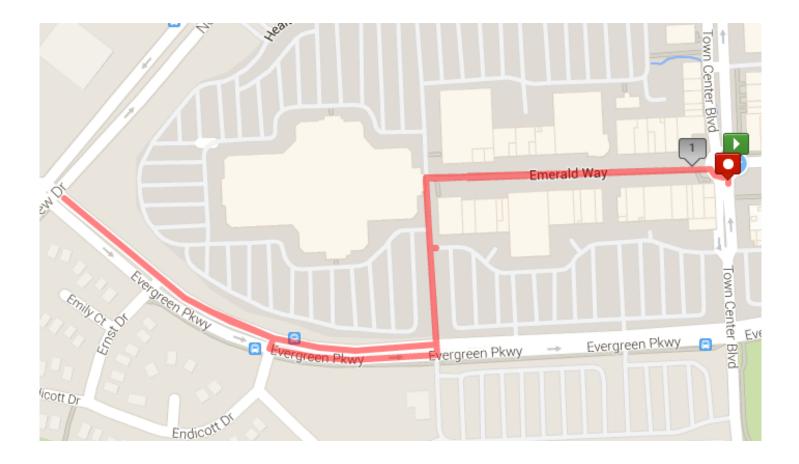

## Help Line:

Start at the Bowie Town Center by the Fountain on Emerald Way Walk toward Macy's on the LEFT side of the street Turn LEFT at West Drive & follow to Evergreen Pkwy. Cross Evergreen Pkwy Turn RIGHT staying on Evergreen Pkwy Turn around at Northview Dr. and return staying on Evergreen Pkwy Turn LEFT at West Drive Turn RIGHT on Emerald Way Walk roward SEARS CONGRATULATIONS! YOU HAVE FINISHED!

## Help Line:

| Start at the Bowie Town Center by the Fountain on Emerald Way     |
|-------------------------------------------------------------------|
| Walk toward Macy's on the LEFT side of the street                 |
| Turn LEFT at West Drive & follow to Evergreen Pkwy.               |
| Cross Evergreen Pkwy                                              |
| Turn RIGHT staying on Evergreen Pkwy                              |
| Turn around at Northview Dr. and return staying on Evergreen Pkwy |
| Turn LEFT at West Drive                                           |
| Turn RIGHT on Emerald Way                                         |
| Walk roward SEARS                                                 |
| CONGRATULATIONS! YOU HAVE FINISHED!                               |