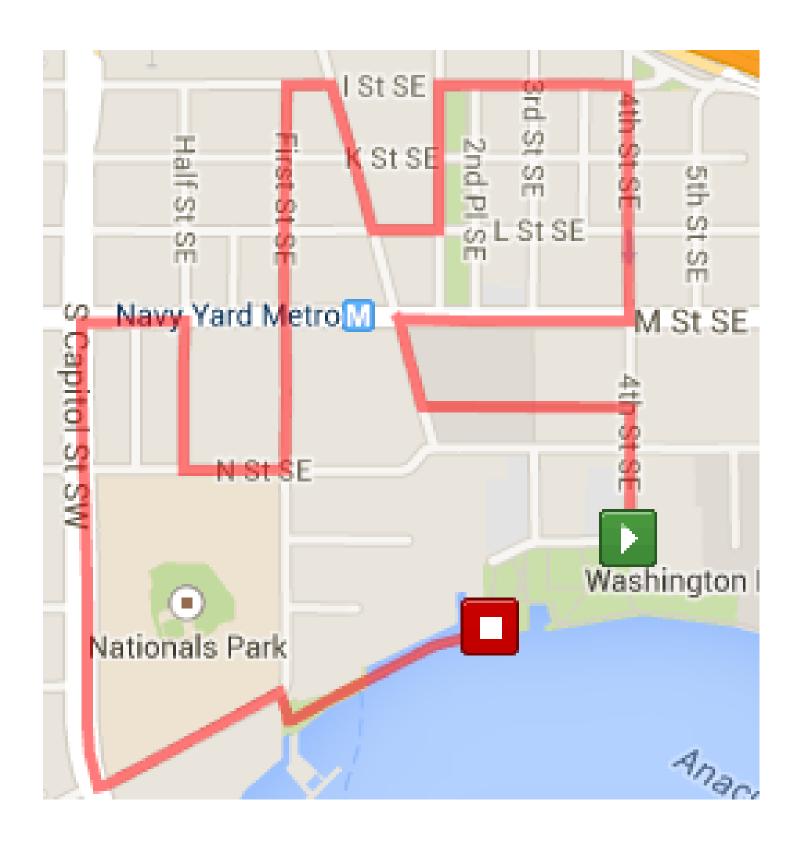

## **WALK MS: DC 2015 (2.66) MILE ROUTE**

## Walk MS: DC 2015 (2.66 Miles)

- Start on 4th street, stay on 4th Street on the right hand sidewalk up 4th street (by Trapeze School)
- At Tingey and 4th Street SE, turn left to cross over 4th
  Street and then turn right to cross over Tingey Street
- Continue up 4th Street on the left hand sidewalk
- Turn left into the Department of Transportation Walk Through (begins after the barricades)
- Continue to the end of the walk through until you reach New Jersey Ave SE
- Turn right onto New Jersey Ave SE (staying on right hand sidewalk)
- Continue walking until reach M Street
- Turn right onto M street SE (right hand sidewalk)
- Walk along M street until reach 4th Street
- Cross over M Street at 4th Street to stay on left hand side of 4th Street
- Continue walking up 4th street on left hand sidewalk until reach I Street
- Turn left onto I Street staying on the left hand sidewalk
- Continue along I Street and cross over 3rd Street SE
- Continue along I Street (cross over 2nd PL SE) until you reach 2nd Street SE
- Turn left onto 2nd Street SE staying on the left hand sidewalk
- Continue along 2nd Street towards K Street
- Cross over K Street staying on left hand sidewalk of 2nd Street SE
- Then immediately cross over 2nd Street SE onto the right hand sidewalk of 2nd Street SE
- Continue walking down 2nd Street until reach L Street SE
- Turn right onto L Street
- Continue up L Street staying on the right hand sidewalk
- Turn right onto New Jersey Ave SE (staying on the right hand sidewalk)
- Continue along New Jersey Ave towards K Street
- Cross over New Jersey Ave SE onto left hand sidewalk

- Immediately cross over K Street and continue walking up New Jersey Ave SE
- Continue walking up New Jersey Avenue SE on the left hand sidewalk until you reach I Street
- Turn left at I Street staying on the left hand sidewalk
- Continue walking until you reach First Street SE
- Turn left onto 1st Street staying on the left hand sidewalk of First St
- Continue walking down First Street on the left hand side until you get to K Street
- Cross over K Street on the left hand sidewalk
- Continue walking down First Street on the left hand side until you get to L Street
- Cross over First Street taking a right on L Street staying on the left hand sidewalk
- Continue walking down First Street on the left hand sidewalk
- Continue walking until you reach M Street cross over M Street on the left hand side
- Cross First Street towards N Street cross over N Street
- Right on N street (Inner Stadium Sidewalk)
- Cross Over N Street to Half ST SE on the left hand side
- Continue on Half St SE staying on the left hand side until you get to M Street
- Left on M Street staying on left hand sidewalk
- Left on South Capitol Street SW on left hand sidewalk
- Cross N Street (Inner Stadium Sidewalk resumes)
- Left onto Potomac Ave SE (Inner Stadium Sidewalk continues...)
- Cross over Potomac at cross walk at First Street SE
- Walk towards water and turn left onto Anacostia Riverwalk
- Continue walking along water and go over first bridge
- Bear to the left and then to the right to walk over the second bridge into Yards Park
- Congrats! You have reached the Finish Line!