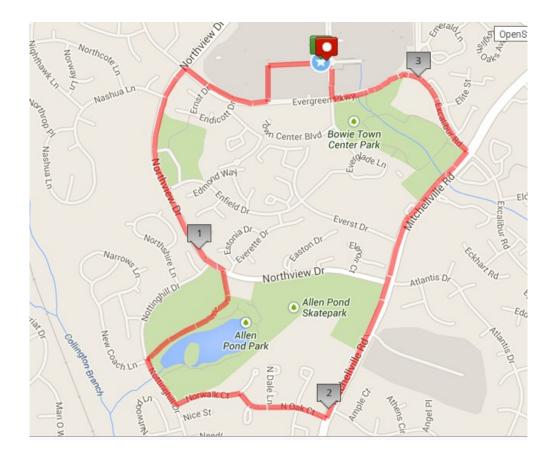

## Help Line:

| Start at the Bowie Town Center by the Fountain on<br>Emerald Way | Turn RIGHT into the park.                                     |
|------------------------------------------------------------------|---------------------------------------------------------------|
|                                                                  | Follow park path to the LEFT side of the lake.                |
| Walk toward Macy's on the LEFT side of the street                | Turn LEFT at Nottinghill Dr.                                  |
| Turn LEFT at West Drive & follow to Evergreen Pkwy.              | Turn LEFT on Norwalk Ct .                                     |
| Cross Evergreen Pkwy                                             | Turn RIGHT and cross Norwalk Ct. at North Oak Ct.             |
| Turn RIGHT staying on Evergreen Pkwy                             | Cross North Oak Court                                         |
| Cross Northview Dr. and turn LEFT                                | Turn LEFT at Mitchellville Rd.                                |
| Cross Nottinghill Dr.                                            | Turn LEFT onto Excalibur                                      |
| Cross Allen Park Pond park entrance driveway                     | Take Excalibur to Evergreen Pkwy                              |
| Turn RIGHT into park.                                            | Turn RIGHT onto Emerald Way                                   |
| Follow sidewalk to <u>Rest Stop #1 (</u> Bowie Ice Rink)         | Continue straight on Emerald Way until you reach the fountain |
| This is approximately 1.2 miles into route.                      | CONGRATULATIONS! YOU HAVE FINISHED!                           |
| Turn LEFT out of Rest Stop #1                                    |                                                               |