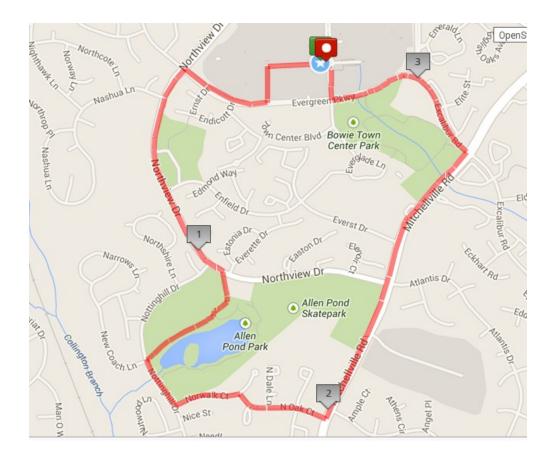

## Help Line:

| Start at the Bowie Town Center by the Fountain on<br>Emerald Way | Turn RIGHT into the park.                            |
|------------------------------------------------------------------|------------------------------------------------------|
|                                                                  | Follow park path to the LEFT side of the lake.       |
| Walk toward Macy's on the LEFT side of the street                | Turn LEFT at Nottinghill Dr.                         |
| Turn LEFT at West Drive & follow to Evergreen Pkwy.              | Turn LEFT on Norwalk Ct                              |
| Cross Evergreen Pkwy                                             | Turn RIGHT and cross Norwalk Ct. at North Oak Ct.    |
| Turn RIGHT on Evergreen Pkwy                                     | Cross North Oak Court                                |
| Cross Northview Dr. and turn LEFT                                | Turn LEFT at Mitchellville Rd.                       |
| Cross Nottinghill Dr.                                            | Turn LEFT onto Excalibur                             |
| Cross Allen Park Pond park entrance driveway                     | Take Excalibur to to Evergreen Pkwy                  |
| Turn RIGHT into park.                                            | Turn RIGHT onto Emerald Way                          |
| Follow sidewalk to <u>Rest Stop #1 (</u> Bowie Ice Rink)         | Continue straight on Emerald Way until you reach the |
| This is approximately 1.2 miles into route.                      | fountain<br>CONGRATULATIONS! YOU HAVE FINISHED!      |
| Turn LEFT out of Rest Stop #1                                    |                                                      |