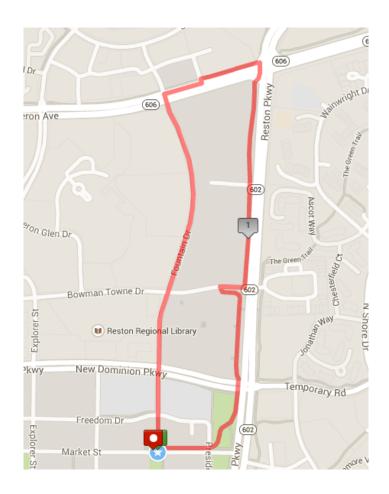

## Reston Walk MS 2015 (1 Mile) Route Details HELP LINE:

- Start on Market St toward Discovery St
- Turn left onto the Green trail by the fountain.
- Head north on Fountain Dr
- Head north on Fountain Dr toward New Dominion
   Pkwy
- Turn right onto Baron Cameron Ave.
- Make first left
- Turn right onto the Green trail next to Baron Cameron Ave.
- Turn right toward Reston Parkway
- Turn right onto Bowman Towne Dr
- Turn left toward The Green Trail
- Continue straight onto The Green Trail

- Head south on The Green Trail toward New Dominion Pkwy
- Slight right to stay on The Green Trail
- Arrive at Finish Line