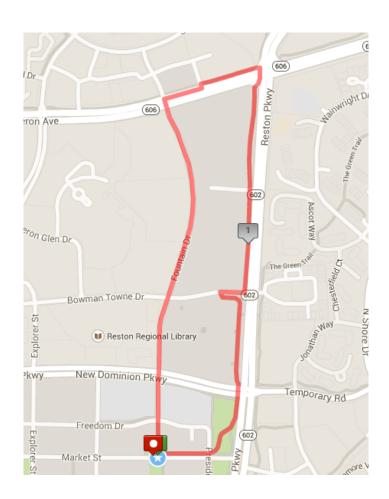

## Reston Walk MS 2015 (1 Mile) Route Details HELP LINE:

- Start on Market St toward Discovery St
- Turn left onto the Green trail by the fountain.
- Head north on Fountain Dr
- Head north on Fountain Dr toward New Dominion
   Pkwy
- Turn right onto Baron Cameron Ave.
- Make first left
- Turn right onto the Green trail next to Baron Cameron Ave.
- Turn right toward Reston Parkway
- Turn right onto Bowman Towne Dr
- Turn left toward The Green Trail
- Continue straight onto The Green Trail

- Head south on The Green Trail toward New Dominion Pkwy
- Slight right to stay on The Green Trail
- Arrive at Finish Line