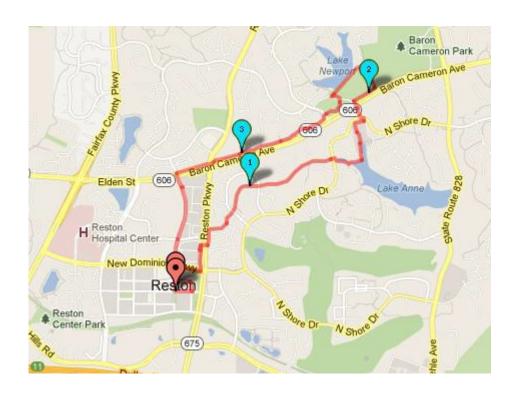

## Reston Walk MS 2015 Help Line:

Start on Market Street

Turn LEFT on Presidents St. Turn LEFT on to Freedom Dr. Turn RIGHT on Fountain Dr.

Follow Fountain Dr. to New Dominion Pkwy

Turn LEFT at Reston Pkwy Cross New Dominion Pkwy

Proceed on trail next to Reston Pkwy Follow path under Reston Pkwy

Turn LEFT after tunnel Follow path (Green Trail) Go under N. Shore Dr.

Cross bridge and Follow trail along water

**RS 1: LAKE ANNE COMMUNITY CENTER** 

Exit RS 1 through parking lot on Left

Exit parking lot

Cross N Shore Dr. and follow Village Rd

Cross Baron Cameron Ave

Follow trail on the right of Baron Cameron Ave.

Turn LEFT just before bridge

Turn LEFT to follow trail past Lake Newport Continue through the parking lot onto the trail at

the left of the tennis courts.

Cross N. Village Rd Continue on trail Cross Reston Pkwy

Continue on Baron Cameron Ave

Turn LEFT at Fountain Dr.

Turn Left onto Freedom Drive (becomes Presi-

dents Street

Turn RIGHT onto Market Street

Head to the finish line!