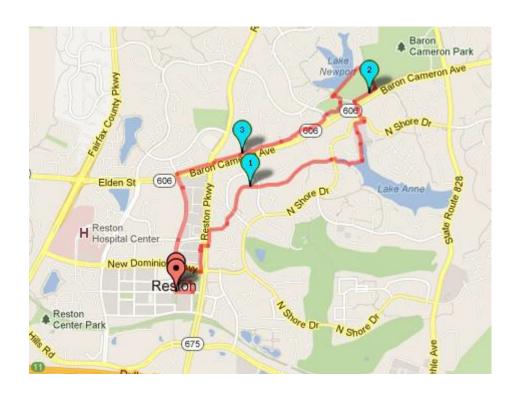

## **Reston Walk MS 2015**

## **Help Line:**

Start on Market Street
Turn LEFT on Presidents St.
Turn LEFT on to Freedom Dr.
Turn RIGHT on Fountain Dr.

Follow Fountain Dr. to New Dominion Pkwy

Turn LEFT at Reston Pkwy Cross New Dominion Pkwy

Proceed on trail next to Reston Pkwy Follow path under Reston Pkwy

Turn LEFT after tunnel Follow path (Green Trail) Go under N. Shore Dr.

Cross bridge and Follow trail along water

**RS 1: LAKE ANNE COMMUNITY CENTER** 

Exit RS 1 through parking lot on Left

Exit parking lot

Cross N Shore Dr. and follow Village Rd

Cross Baron Cameron Ave

Follow trail on the right of Baron Cameron Ave.

Turn LEFT just before bridge

Turn LEFT to follow trail past Lake Newport Continue through the parking lot onto the trail at

the left of the tennis courts.

Cross N. Village Rd Continue on trail Cross Reston Pkwy

Continue on Baron Cameron Ave

Turn LEFT at Fountain Dr.

Turn Left onto Freedom Drive (becomes Presi-

dents Street

Turn RIGHT onto Market Street

Head to the finish line!