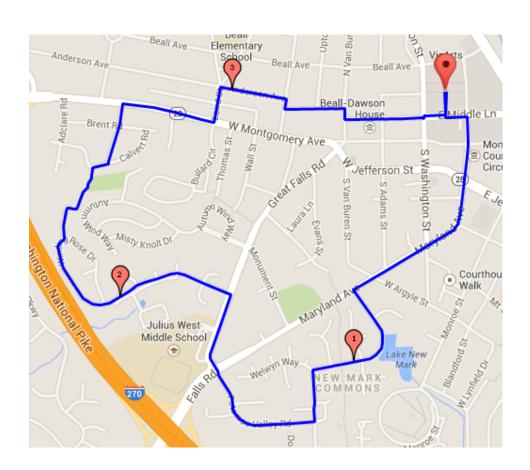

## Walk MS 2015 Rockville (3 Miles)

Follow Gibbs St to E Middle Ln

Turn LEFT onto E Middle Ln (left sidewalk)

Turn RIGHT onto Maryland Ave (right sidewalk)

Turn LEFT onto New Mark Esplanade (on your left)

Turn RIGHT onto Potomac Valley Rd

Cross intersection of Potomac Valley Rd and Falls Rd

Continue straight on Great Falls Rd

Turn LEFT onto Winding Rose Dr

Keep RIGHT to stay on Winding Rose Dr

Turn RIGHT onto Blue Hosta Way

At dead end take Bullard's Park footpath

**REST STOP-Bullard's Park** 

Exit Bullard's Park onto Calvert Rd (left)

Follow Calvert Rd to Aberdeen Rd

Turn LEFT onto Aberdeen Rd

Turn RIGHT onto Montgomery Ave (right sidewalk)

Cross to other side of Montgomery Ave at Laird St intersection

Continue straight on Laird St

Turn RIGHT onto Anderson Ave

Short RIGHT onto Forest Ave

Quick LEFT onto Harrison St

Short RIGHT onto N Van Buren St

Quick LEFT onto W Middle Ln (left sidewalk)

Continue straight on W Middle Lane

Turn LEFT onto Gibbs St..

You've reached the finish Line.

Congratulations!!!