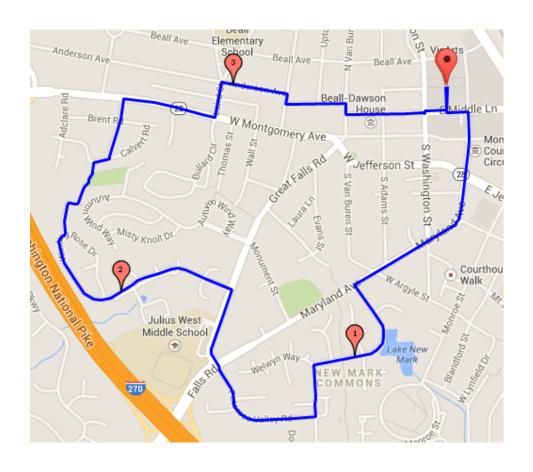

## Walk MS 2015 Rockville (3Miles)

Follow Gibbs St to E Middle Ln

Turn LEFT onto E Middle Ln (left sidewalk)

Turn RIGHT onto Maryland Ave (right sidewalk)

Turn LEFT onto New Mark Esplanade (on your left)

Turn RIGHT onto Potomac Valley Rd

Cross intersection of Potomac Valley Rd and Falls Rd

Continue straight on Great Falls Rd

Turn LEFT onto Winding Rose Dr

Keep RIGHT to stay on Winding Rose Dr

Turn RIGHT onto Blue Hosta Way

At dead end take Bullard's Park footpath

**REST STOP-Bullard's Park** 

Exit Bullard's Park onto Calvert Rd (left)

Follow Calvert Rd to Aberdeen Rd

Turn LEFT onto Aberdeen Rd

Turn RIGHT onto Montgomery Ave (right sidewalk)

Cross to other side of Montgomery Ave at Laird St intersection

Continue straight on Laird St

Turn RIGHT onto Anderson Ave

Short RIGHT onto Forest Ave

Quick LEFT onto Harrison St

Short RIGHT onto N Van Buren St

Quick LEFT onto W Middle Ln (left sidewalk)

Continue straight on W Middle Lane

Turn LEFT onto Gibbs St..

You've reached the finish Line.

Congratulations!!!