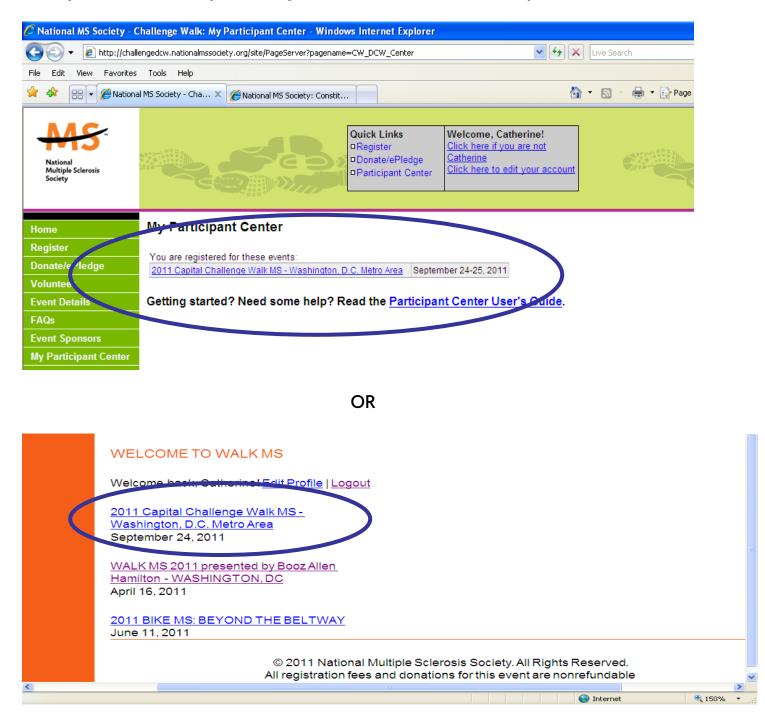

## After Logging In

You will automatically be directed to a page with a complete listing of all National MS Society events for which you are registered. Choose the event that you wish to customize.