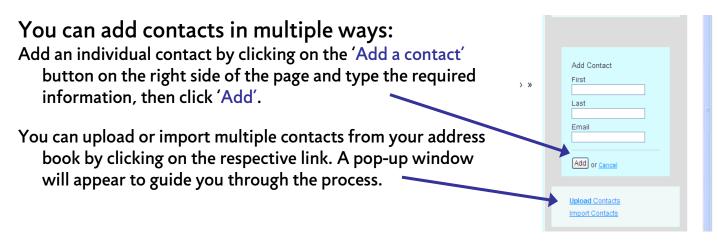

### **Email Functions: Adding Contacts**

STEP 1: From your Participant Center, select the 'Email' tab in the top navigation bar. Before you begin drafting messages, update your contacts by clicking on 'Contacts' on the right navigation bar.

| $\bigcirc$ | $\bigcirc$ | · · · ·                          |                                   |                  |                           |                                         |    | L                        |
|------------|------------|----------------------------------|-----------------------------------|------------------|---------------------------|-----------------------------------------|----|--------------------------|
| File       | Edit       | View Favorites Tools             | s Help                            |                  |                           |                                         |    |                          |
|            | \$         | 🗄 👻 🏉 National MS So             | cialw: Manage 🏀 Participant Cente | r >              |                           |                                         | 6  | 🔹 🔝 👻 🖶 👻 🔂 Page 👻 🎯 Tor |
|            | Welc       | come, Cather <i>i</i> e Rothwell | Profix   Log Out                  |                  |                           |                                         |    | Team Catherine           |
|            |            | HOME EMAIL                       | ROGRESS PERSO                     | DNAL PAG         | E TEAM PAGI               |                                         |    | <u>Help</u>              |
|            | 0          | 1                                |                                   |                  |                           |                                         |    |                          |
|            | Searc      | ch <b>contacts</b> by name       | or mail                           | Search           |                           |                                         |    |                          |
|            |            |                                  |                                   | Coulon           |                           |                                         | (  | Compose                  |
|            | 📰 C        | ompose Message 🛛 🌡               | 🗟 Add to Group 🔻 前 Delete         | 📑 Email A        | All                       | (select <u>Visible</u> or <u>none</u> ) |    | Drafts                   |
|            |            |                                  |                                   |                  |                           |                                         |    |                          |
|            | Viev       | w by Group: Donors               | Unthanked Donors Need follow-up   | Never Ema        | iled <u>Teammates</u>     | Show more groups                        |    | Sent                     |
|            |            | Name                             | Email                             | Amount           | Drovieus Amerunt          | Crowno                                  |    | Contacts                 |
|            |            | Name                             | catherine.rothwell@nmss.org       | Amount<br>\$0.00 | Previous Amount<br>\$0.00 | Groups                                  |    | Croups                   |
|            |            | Ashlee Droscher                  | ashlee.droscher@nmss.org          | \$0.00           | \$0.00                    |                                         |    | Groups                   |
|            |            |                                  |                                   | \$0.00           | \$0.00                    |                                         |    |                          |
|            |            | Catherine Rothwell               | Catherine.rothwell@nmss.org       |                  |                           |                                         |    |                          |
|            |            | First Teammate                   | catherine.rothwell@nmss.org       | \$0.00           | \$0.00                    |                                         |    | Add a contact            |
|            |            | Second Teammate                  |                                   | \$0.00           | \$0.00                    |                                         |    |                          |
|            |            |                                  |                                   |                  |                           | <i></i>                                 |    |                          |
|            | Conta      | acts/Page: 25 💌                  |                                   |                  |                           | « < 1-5 of 5 > »                        | U  | pload Contacts           |
|            |            |                                  |                                   |                  |                           |                                         | In | nport Contacts           |
|            |            |                                  |                                   |                  |                           |                                         |    |                          |
|            |            |                                  |                                   |                  |                           |                                         |    |                          |
|            |            |                                  |                                   |                  |                           |                                         |    |                          |
|            |            |                                  |                                   |                  |                           |                                         |    |                          |

Note: After your contacts have been added, you will be able to sort them by various categories, including donors, teammates, prior participants, and suggested follow-up actions.