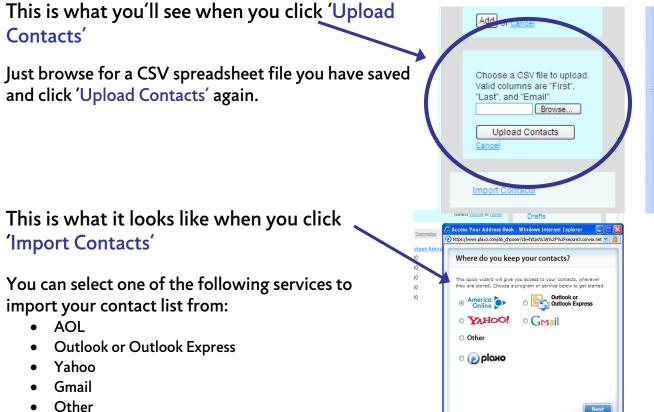

### Adding Contacts (Continued)

Plaxo

Generic files containing contact lists can also be imported by selecting the 'Other' option on the 'Import Contacts' pop-up window \_\_\_\_

The following accepted file formats can by uploaded through this feature:

- Outlook (.csv)
- Outlook Express (.csv)
- Entourage (.tsv/.tab/.txt)
- Lotus Notes (.stxt)
- Netscape (.ldif)
- Palm [Win] (.csv)/ Palm [Mac] (.tsv/.tab/.txt)
- VCard (.vcf)
- Yahoo! (.csv)

Participant Center User's Guide For National Capital Chapter Event Participants

### Adding Contacts (Continued)

After selecting the file type from the drop down menu, click 'Browse' and find the file you want to upload. Select it and click 'Next'.

Note: If you need more detailed instructions for a specific file type, first select the file type from the drop-down menu and then click on 'Show detailed instructions'. Your Participant Center will provide you with step-by-step instructions for the specific accepted file type chosen.