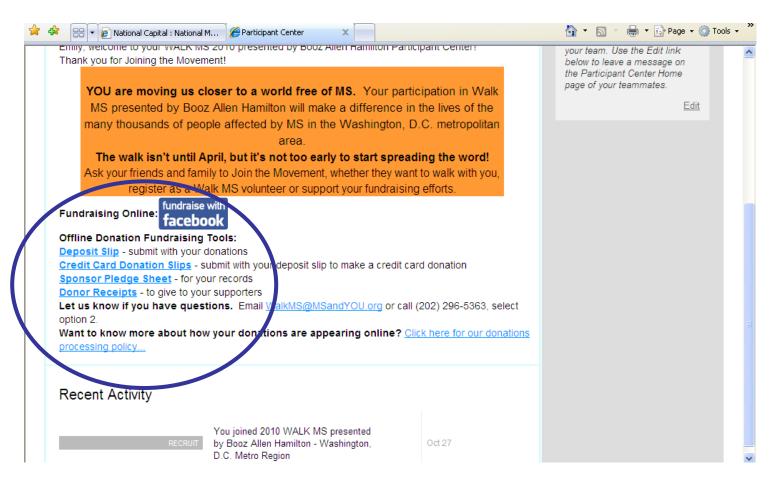

#### Working in Your Participant Center (Continued)

Scroll down to the bottom of the Participant Center home page to:

- Download sample fundraising letters, deposit slips, pledge sheets and donation receipts
- Learn about youth safety (Bike MS only)
- Ask questions via email
- Learn about the donation processing policy and view recent activity
- Check back here to download forms & resources