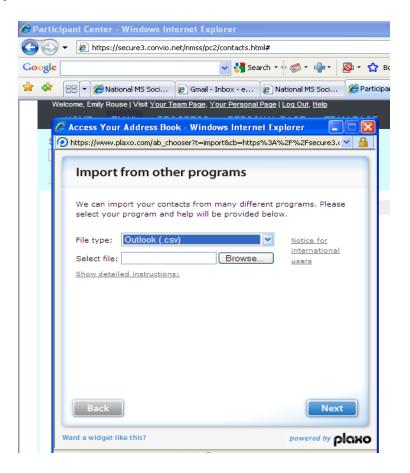

### Adding Contacts (Continued)

After selecting the file type from the drop down menu, click 'Browse' and find the file you want to upload. Select it and click 'Next'.

Note: If you need more detailed instructions for a specific file type, first select the file type from the drop-down menu and then click on 'Show detailed instructions'. Your Participant Center will provide you with step-by-step instructions for the specific accepted file type chosen.