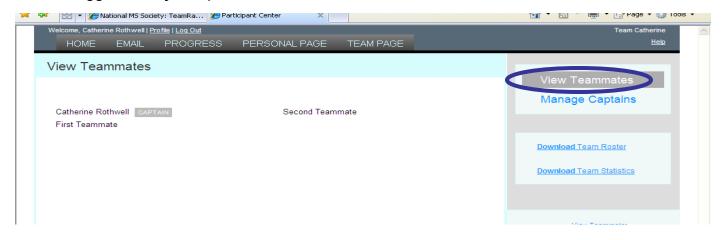

Click on 'View Team Roster' on the right navigation bar to view current teammates and designate co-captains (if needed) by clicking on 'Manage Captains'.