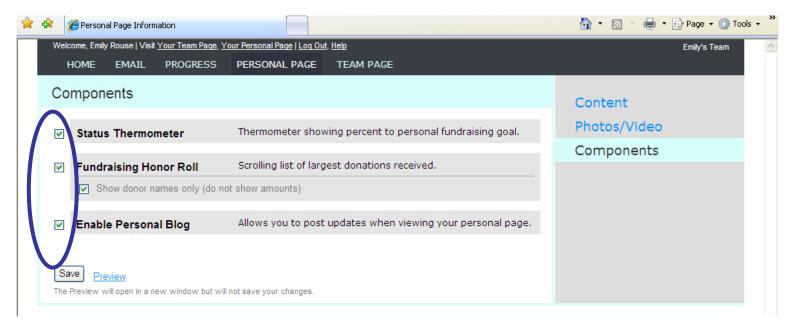

### **Additions to Your Personal Page**

In addition to your prize-winning text and photos (or video), you can also add some super-sweet extras to your Personal Page! You can add any one (or ALL THREE!) of these components to your page:

**Option 1: Status Thermometer (Recommended)** 

This handy little tool takes the temperature of your fundraising success. We hope that you always have a fever!

**Option 2: Fundraising Honor Roll (Recommended)** 

Automatically list the names of your online donors, as well as those giving \$125 or more offline, (with or without the dollar amount they so generously gave) on your page. Remember: Donors like to feel appreciated!

**Option 3: Personal Blog (Recommended)** 

Keep your personal page fresh by adding a web log (blog). Update your blog frequently with your training or fundraising progress or just with your daily thoughts. Encourage your friends to bookmark it and check frequently to see your latest updates. Shout-outs to donors and team members are always a good idea. Everyone loves to see his or her name in print!