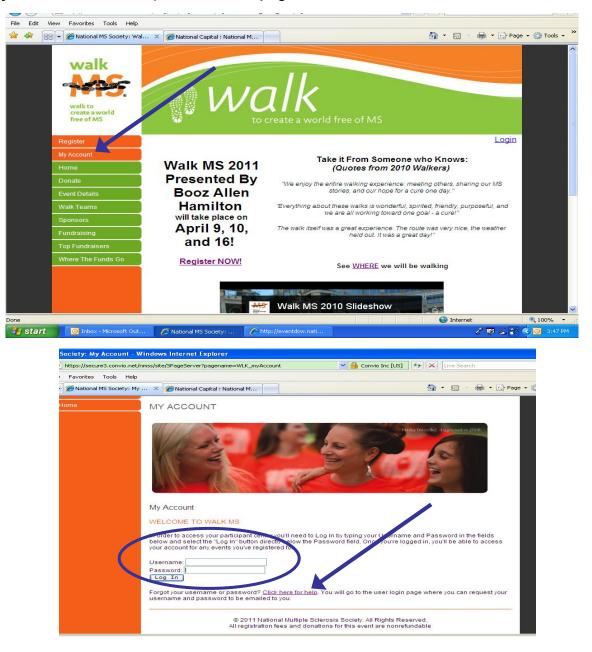

#### **Accessing Your Participant Center**

STEP 1: From your Walk MS homepage (<u>www.MSandYOU.org/walk</u>), click the 'My Account' tab and then proceed to enter your username and password, then turn to page 5 of this Guide. If you cannot remember your username and/or password, follow the link that says 'Click here for help' and turn to page 4 of this Guide.

#### Forgot Your Password?

STEP 1: If you entered a password reminder when you registered, simply enter your username and click the 'Give me a hint' button. If not, your username and password can be sent to your email address. If you do not remember your password, enter your username and email address then click the 'Send Password' button and it will be emailed to you. If you do not remember your username, enter your email address then click the 'Send Password' button and it will be emailed to you. If you do not remember your username, enter your email address then click the 'Send Password' button and it will be emailed to you.

| 🖉 National MS Society: - Windows Internet Explorer     |                                                                                                                            |
|--------------------------------------------------------|----------------------------------------------------------------------------------------------------------------------------|
| COO - 🖉 https://secure3.convio.net/nmss/site/UserLogin | Identified by VeriSign 🔄 🗙 Live Search                                                                                     |
| File Edit View Favorites Tools Help                    |                                                                                                                            |
| 😭 🏟 🌈 National MS Society:                             | 🏠 🔹 🔝 🕤 🖶 🕞 Page 👻 🎯 Tools 🗸 ≫                                                                                             |
| Forgot Password?                                       | What if I've forgotten my<br>Password?                                                                                     |
| * = Required Fields                                    | When you initially registered,                                                                                             |
| * Username:                                            | you may have specified a<br>Password reminder. You can<br>click the button labeled 'Give<br>me a hint' to jog your memory. |
| Give me a hint                                         | If you still can't remember your<br>Password, we can email it to<br>you. Just provide us with your                         |
| Email me my Password                                   | Username and the email<br>address that you used to                                                                         |
| * = Required Fields                                    | register.                                                                                                                  |
| * Username:                                            |                                                                                                                            |
| * Email (you registered with):                         |                                                                                                                            |
| Send Password                                          |                                                                                                                            |
| Email me my Username                                   | What if I've forgotten my<br>username?                                                                                     |
| * = Required Fields                                    | If you don't remember the<br>Username that you registered<br>with, then we can also email                                  |
| * Email (you registered with):                         | that information to you.                                                                                                   |
| Send Username                                          |                                                                                                                            |
|                                                        | ~                                                                                                                          |