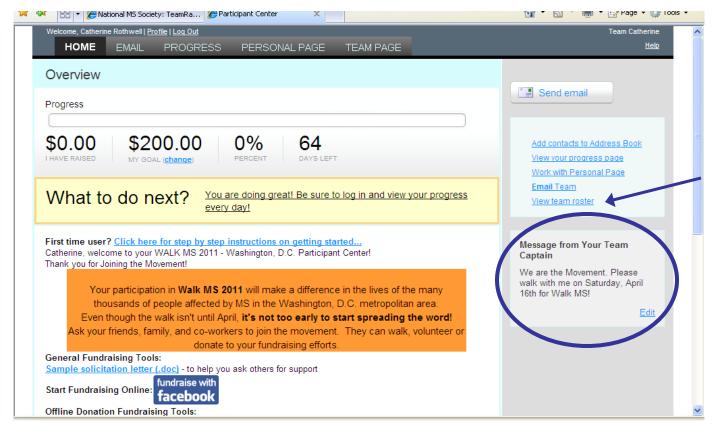

Team Members: Check out the latest message from your Team Captain!

*Team Captains*: Create a message for your team members to see on the Participant Center homepage each time they log on! Our suggestion is to update this information often!

#### Working in Your Participant Center (Continued)

Scroll down to the bottom of the Participant Center home page to:

- Download sample fundraising letters, deposit slips, pledge sheets and donation receipts
- Learn about youth safety (Bike MS only)
- Ask questions via email
- Learn about the donation processing policy and view recent activity
- Check back here to download forms & resources