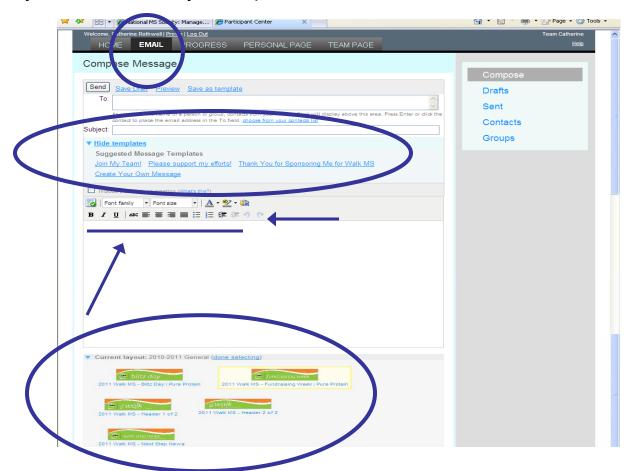

### **Email Functions: Sending Emails**

STEP 1: From your Participant Center select the 'Email' tab. The Email tab automatically goes to the 'Compose Message' option. You can click 'Use a Template' and use of the emails provided for you (which include their own colorful Walk MS header) OR draft your own personal message and click the 'select' option next to the Current Layout below the message and choose a fun header!

Note: If you decide to select a header, don't worry if you don't see it as part of your working draft. As long as you've selected one, it will display once the email is actually sent out. You may not see it, but all of your recipients will!

Explore! You can create rich-HTML formatting with all font options, color options, bolding, italicizing, underlining, alignment options, and more. Make this email the best it can be to grab attention and communicate your story.