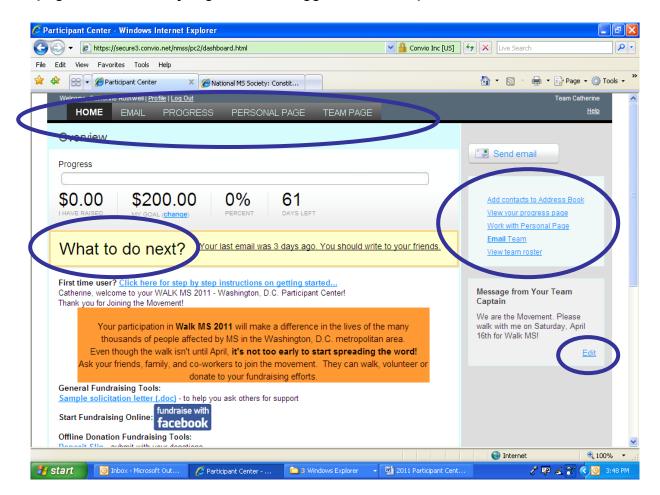

#### Working in Your Participant Center

In your Participant Center, you can:

- Set up your personal page
- Upload your email address book
- Send emails to ask for donations and to thank your donors
- Track emails sent and actions taken
- Track your fundraising progress
- Access your team information (only Team Captains have this option)

Team Members: Check out the latest message from your Team Captain!

*Team Captains*: Create a message for your team members to see on the Participant Center homepage each time they log on! Our suggestion is to update this information often!

#### Working in Your Participant Center (Continued)

Scroll down to the bottom of the Participant Center home page to:

- Download sample fundraising letters, deposit slips, pledge sheets and donation receipts
- Learn about youth safety (Bike MS only)
- Ask questions via email
- Learn about the donation processing policy and view recent activity
- Check back here to download forms & resources