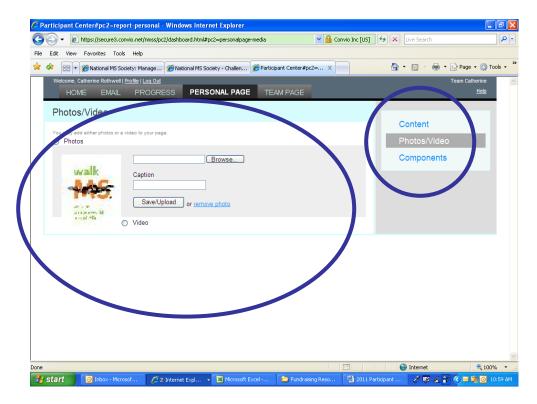

## Your Personal Page (Continued)

STEP 4: Choose the Photos/Video tab to add visual elements to your Personal Page. That's right, you can add VIDEO to your page!

To upload photos, select 'Photos', browse your files, and select the desired images. Type in your caption to make it personal and 'Save'. There is a size limit of 4MB for your .jpg photo, so if you get an error message, try to crop and resize the photo before uploading.

If you would rather upload a video, select 'Video' and paste your YouTube link into the space provided. (You can add photos OR video, but not both).

| Welcome, Emily Rouse   Vis* Your Page, Your Personal Page   Log Out, heav                                          | Emily's Team | ~ |
|--------------------------------------------------------------------------------------------------------------------|--------------|---|
| HOM EMAIL PROGRESS PERSONAL PAGE TEAM PAGE                                                                         |              |   |
| Photos/Video                                                                                                       | Content      |   |
| You may add either photos or a video to your page.                                                                 | Photos/Video |   |
| <ul> <li>Photos</li> <li>Video</li> </ul>                                                                          | Components   |   |
| Successfully saved video URL                                                                                       |              |   |
| YouTube Video URL(e.g. http://www.youtube.com/watch?v=3eZTh94Fapg)<br>http://www.youtube.com/v/SiAmb4sqv-8<br>Save |              |   |
|                                                                                                                    |              |   |